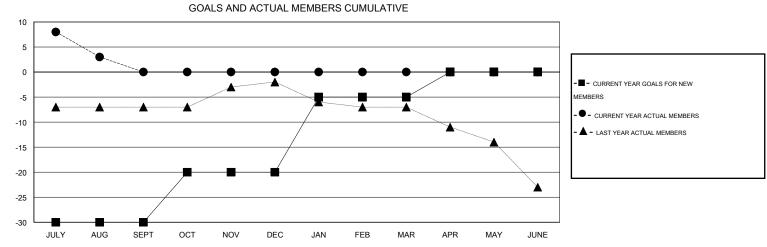

## LOCATION NEW YORK

GMT CA 1

|                       |                  | Clubs     |                  |                  | Members               |                    |                                     |                    |                  |
|-----------------------|------------------|-----------|------------------|------------------|-----------------------|--------------------|-------------------------------------|--------------------|------------------|
| RESULTS FOR 2016-2017 |                  |           |                  |                  | RESULTS FOR 2016-2017 |                    |                                     |                    |                  |
| QUARTER               | NEW CLUB<br>GOAL | NEW CLUBS | DROPPED<br>CLUBS | NET<br>GAIN/LOSS | QUARTER               | NEW MEMBER<br>GOAL | CHARTER AND<br>NEW MEMBERS<br>ADDED | DROPPED<br>MEMBERS | NET<br>GAIN/LOSS |
| JULY/AUG/SEPT         | 0                | 0         | 0                | 0                | JULY/AUG/SEPT         | -30                | 11                                  | 8                  | 3                |
| OCT/NOV/DEC           | 0                | 0         | 0                | 0                | OCT/NOV/DEC           | 10                 | 0                                   | 0                  | 0                |
| JAN/FEB/MAR           | 0                | 0         | 0                | 0                | JAN/FEB/MAR           | 15                 | 0                                   | 0                  | 0                |
| APR/MAY/JUNE          | 0                | 0         | 0                | 0                | APR/MAY/JUNE          | 5                  | 0                                   | 0                  | 0                |